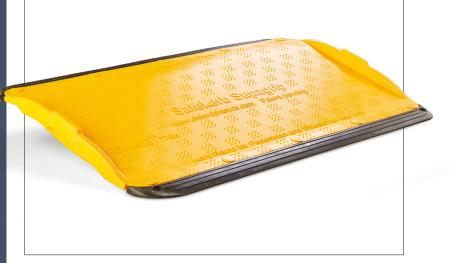

## WHEELCHAIR RAMP

The SupaGrip Ramp is an anti-slide wheelchair ramp and pedestrian kerb ramp, designed for temporary roadworks access.

## **Usage Benefits**

- LowPro edges sit securely on the pavement without the need for pinning
- Can be easily transported and stored
- Can be easily lifted and installed by 1 person
- Can be safely used on kerbs between 60mm and 160mm
- Create temporary and semi-permanent kerb ramps

- Spare parts available, if necessary, to maintain the life of your wheelchair ramp
- Clearly defined thoroughfares to safely direct pedestrian traffic and mobility vehicles
- To support mobility vehicles and foot traffic up to 350kg
- Fully recyclable

|                   | SUPAGRIP®<br>RAMP |
|-------------------|-------------------|
| Product No.       | O836              |
| Width             | 1280mm            |
| Length            | 760mm             |
| Height            | 110mm             |
| Weight            | 10kg              |
| Quantity / Pallet | 30                |
| Colour            | Yellow & Black    |