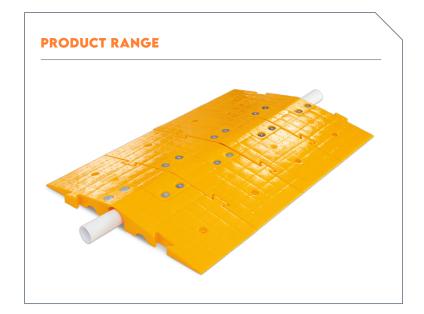

## BYPASS RAMP

SITE RAMP

The Bypass Ramp is an access ramp for when pipeline is diverted above ground. Allowing vehicles up to 44T to traverse pipes up to 4.5" dia. Replacing single-use cold patch ramps. C ·

## **BYPASS RAMP**

## **Usage Benefits**

- Eliminates asphalt cold patch ramps
  Gives ramped access to homes
- Installed in minutes
- Adaptable to curb heights
- Reusable, repairable and recyclable
- Load rated up to 44T vehicles
- Accepts pipes up to 4.5" dia., which must be load bearing