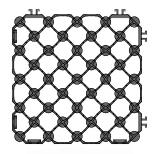

## **Usage Benefits**

- Create permanent ground protection grids
- Lightweight and durable for easy transport and installation by 1 person
- Interlock the paving system to reinforce the ground
- Support vehicles up to 44 tonnes depending on ground conditions
- Parking marker spots slot into the grid to demarcate car park spaces
- Install up to 3900ft² per hour
- Protect car parks, driveways, paths and soft/muddy ground
- Create long-lasting porous ground protection areas that work all year round
- Cutaways permit grass root growth to keep lawns looking green

- Curved lattice structure creates a flat surface: the grid allows for expanding and contracting in hot weather to prevent the surface from rounding up
- Fully recyclable

|                   | ENDURAGRID™ | CARPARK MARKER |
|-------------------|-------------|----------------|
| Product No.       | O681        | 0684           |
| Width             | 500mm       | 69mm           |
| Length            | 500mm       | 69mm           |
| Height            | 65mm        | 68mm           |
| Weight            | 2kg         | 00             |
| Quantity / Pallet | 120         | White / Yellow |
| Colour            | Black       | Yellow         |