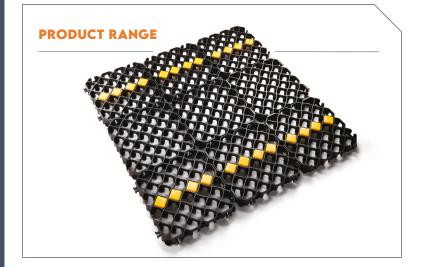

## **GROUND PROTECTION**

EnduraGrid is an interlocking porous paving system designed to reinforce the ground. Perfect for carparks, driveways, paths, patios and muddy areas.

## **Usage Benefits**

- Create permanent ground protection grids
- Lightweight and durable for easy transport and installation by 1 person
- Interlock the paving system to reinforce the ground
- Support vehicles up to 44 tonnes depending on ground conditions
- Parking marker spots slot into the grid to demarcate car park spaces
- Install up to 3900ft² per hour
- Protect car parks, driveways, paths and soft/muddy ground
- Create long-lasting porous ground protection areas that work all year round
- Cutaways permit grass root growth to keep lawns looking green

- Curved lattice structure creates a flat surface: the grid allows for expanding and contracting in hot weather to prevent the surface from rounding up
- Fully recyclable

|                   | ENDURAGRID™ | CARPARK MARKER |
|-------------------|-------------|----------------|
| Product No.       | O681        | 0684           |
| Width             | 500mm       | 69mm           |
| Length            | 500mm       | 69mm           |
| Height            | 65mm        | 68mm           |
| Weight            | 2kg         | 00             |
| Quantity / Pallet | 120         | White / Yellow |
| Colour            | Black       | Yellow         |