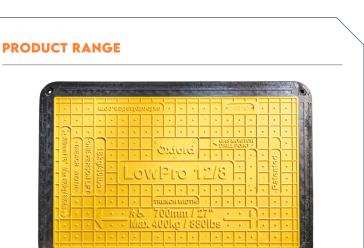

## TRENCH COVER SYSTEM

The LowPro 12/8 Trench Cover is a versatile trench cover that is suitable for pedestrians and 3528lb vehicles over a 28" trench.

### **Usage Benefits**

- Can be easily lifted and installed by 1 person
- Safely cover holes and trenches up to 28"
- Hi-vis and anti-trip trench covers create a safe passageway for pedestrians, wheelchairs and vehicles
- Not for use in roadway
- Prevent drifting and eliminate the need for cold patch using our patented LowPro Edge technology and Infill connectors strips
- To support pedestrians and vehicles up to 3528lb
- Can be utilized individually or as part of a continuous run of multiple units connected with infill strips

- Patented LowPro Edges are moulded around the whole board, creating a durable protective barrier for the trench cover
- Inquire about minimum order quantities for customizations
- Trench covers must be installed centrally over the trench
- Reduce CO<sub>2</sub> emissions with lighter transport compared to steel plates
- Infill connectors allow for smooth transition from cover to cover