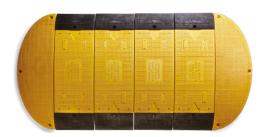

#### TRENCH COVER

The LowPro 15/05 Road Plate MKI is a modular system of singular linking units. HS20-44 rated, this road plate is suitable for 97,000lb vehicles over a 18" wide trench.

#### **Usage Benefits**

- Can be easily transported and stored
- Lifted and installed by 2 persons without a crane or heavy-lifting equipment
- Safely cover holes and trenches up to 28" to support vehicles up to 97,000lbs
- Create temporary and semi permanent road covers to clearly define thoroughfares to safely direct road traffic and vehicles
- Molded hi-vis anti-skid surface and chamfered LowPro Edge reduces slips and falls, providing safety in roadways and at crosswalks
- Inner sections have gravity fed steel drop pins on the underside to prevent lateral movement

|                   | LOWPRO® 15/05 ROAD PLATE MK1 |        |
|-------------------|------------------------------|--------|
|                   | INNER                        | END    |
| Product No.       | 0830                         | 0814   |
| Product code      | 3246                         | 2385   |
| Width             | 20"                          | 20"    |
| Length            | 59"                          | 59"    |
| Height            | 3"                           | 3"     |
| Weight            | 93lb                         | 51lb   |
| Quantity / Pallet | 20                           | 20     |
| Color             | Yellow & Black               | Yellow |