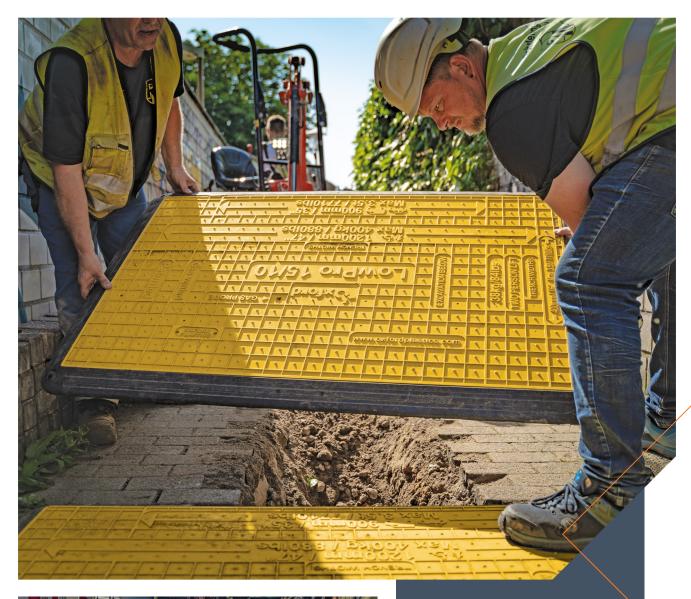

#### **Usage Benefits**

- Can be easily transported and stored
- Lifted and installed by 2 persons without a crane or heavy-lifting equipment
- Safely cover holes and trenches up to 28" to support vehicles up to 97,000lbs
- Create temporary and semi permanent road covers to clearly define thoroughfares to safely direct road traffic and vehicles
- Molded hi-vis anti-skid surface and chamfered LowPro Edge reduces slips and falls, providing safety in roadways and at crosswalks
- Inner sections have gravity fed steel drop pins on the underside to prevent lateral movement