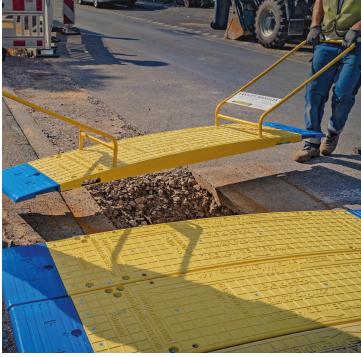

#### TRENCH COVER

The LowPro 15/05 Road Plate MKI is a modular system of singular linking units. HS20-44 rated, this road plate is suitable for 97,000lb vehicles over a 18" wide trench.

#### **Usage Benefits**

- Can be easily transported and stored
- Lifted and installed by 2 persons without a crane or heavy-lifting equipment
- Safely cover holes and trenches up to 28" to support vehicles up to 97,000lbs
- Create temporary and semi permanent road covers to clearly define thoroughfares to safely direct road traffic and vehicles
- Molded hi-vis anti-skid surface and chamfered LowPro Edge reduces slips and falls, providing safety in roadways and at crosswalks
- Inner sections have gravity fed steel drop pins on the underside to prevent lateral movement

- Maintain quality and performance with spare parts, if necessary
- Heavy duty interlocking steel connectors lock together to cover any length of trench
- Trench covers must be installed centrally over the trench, Inner and end sections can be anchored
- ▶ Reduce CO₂ emissions with lighter transport compared to steel plates
- Patented rubber LowPro Edge deafens noise and eliminates need for cold patch
- Adhere to local DOT legislation, as this may effect the max. trench width requirements