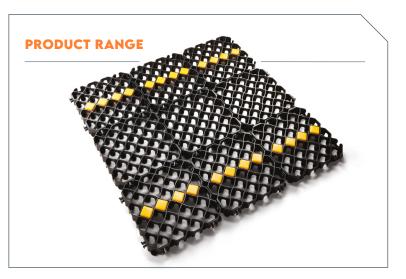

# **ENDURAGRID**<sup>™</sup>

## **GROUND PROTECTION**

EnduraGrid is an interlocking porous paving system designed to reinforce the ground. Perfect for carparks, driveways, paths, patios and muddy areas.

#### **Usage Benefits**

- Create permanent ground protection grids
- Lightweight and durable for easy transport and installation by 1 person
- Interlock the paving system to reinforce the ground
- Support vehicles up to 44 tonnes depending on ground conditions
- Install up to 3900ft<sup>2</sup> per hour
- Protect car parks, driveways, paths and soft/muddy ground
- Create long-lasting porous ground protection areas that work all year round
- Cutaways permit grass root growth to keep lawns looking green