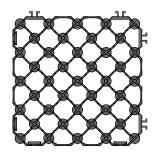

 Curved lattice structure creates a flat surface: the grid allows for expanding and contracting in hot weather to prevent the surface from rounding up

#### Fully recyclable

|                   | ENDURAGRID™ |
|-------------------|-------------|
| Product No.       | O681        |
| Width             | 500mm       |
| Length            | 500mm       |
| Height            | 65mm        |
| Weight            | 2kg         |
| Quantity / Pallet | 120         |
| Colour            | Black       |