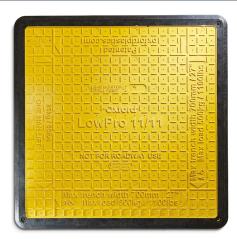

# LOWPRO® 11/11 TRENCH COVER

## TRENCH COVER

Pedestrian board with patented LowPro Edge technology, suitable for the distributed load of a 3528lb vehicle over a 28" trench.

### **Usage Benefits**

- ADA complaint trench cover
- Extremely compact and flat making it easy to transport & store
- Can be easily lifted and installed by 1 person
- Safely cover holes and trenches up to 28"
- Create temporary and semi-permanent pathways and trench cover
- Not for use in roadway

- Inquire about minimum order quantities for customizations
- Hi-vis and anti-trip trench cover provides safe passageway for pedestrians and vehicles up to 3,528 lb
- Trench covers must be installed centrally over the trench
- Reduce CO<sub>2</sub> emissions with lighter transport compared to steel plates
- Eliminate need for cold patch with the patented LowPro Edge, which provides smooth transition

|                   | LOWPRO® 11/11<br>TRENCH COVER |
|-------------------|-------------------------------|
| Product No.       | O825                          |
| Product code      | 3147                          |
| Width             | 44"                           |
| Length            | 44"                           |
| Height            | 1"                            |
| Weight            | 53lb                          |
| Quantity / Pallet | 30                            |
| Color             | Yellow & Black                |