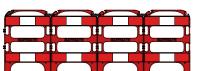

|                   | SAFEGATE®     |               |          |
|-------------------|---------------|---------------|----------|
|                   | 3 WAY BARRIER | 4 WAY BARRIER | SAFEBASE |
| Product No.       | 09737         | 09738         | 0204     |
| Width             | 60mm          | 80mm          | 340mm    |
| Length            | 2250mm        | 3000mm        | 340mm    |
| Height            | 1000mm        | 1000mm        | 80mm     |
| Weight            | 6kg           | 8kg           | 2.6kg    |
| Quantity / Pallet | 25            | 20            | 150      |
| Colour            | Red/Yellow    | Red/Yellow    | Black    |