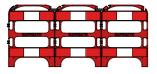

|                   | SAFEGATE®     |               |          |
|-------------------|---------------|---------------|----------|
|                   | 3 WAY BARRIER | 4 WAY BARRIER | SAFEBASE |
| Product No.       | 09737         | 09738         | 0204     |
| Width             | 60mm          | 80mm          | 340mm    |
| Length            | 2250mm        | 3000mm        | 340mm    |
| Height            | 1000mm        | 1000mm        | 80mm     |
| Weight            | 6kg           | 8kg           | 2.6kg    |
| Quantity / Pallet | 25            | 20            | 150      |
| Colour            | Red/Yellow    | Red/Yellow    | Black    |