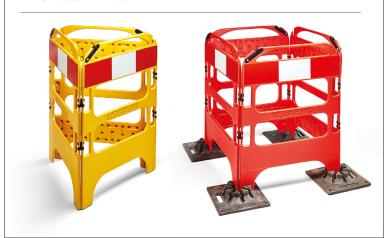

## **MANHOLE BARRIER**

The SafeGate barrier is designed for use around temporary excavations and is commonly used in the communications industry.

#### **Usage Benefits**

- Portable solution making it easier to carry & deploy than typical Chapter 8 barriers
- Lightweight, which keeps overall vehicle weight low, and allows for easy installation
- Keep sites protected in high wind conditions by using the SafeBase
- Clearly cordon off areas to reduce the danger of pedestrians/site staff entering restricted zones
- Ability to reinforce social distancing measures
- Can be configured in a square or in a line with the SafeBase and patented locking system
- Able to be returned to Oxford Plastics to be fully recycled