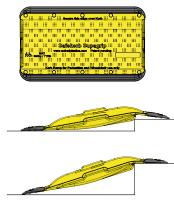

## WHEELCHAIR RAMP

The SupaGrip Ramp is an anti-slide wheelchair ramp and pedestrian kerb ramp, designed for temporary roadworks access.

### **Usage Benefits**

- LowPro edges sit securely on the pavement without the need for pinning
- Can be easily transported and stored
- Can be easily lifted and installed by 1 person
- Can be safely used on kerbs between 60mm and 160mm
- Create temporary and semi-permanent kerb ramps

- Replacement clips (O838) & replacement black edges (O837) are available to extend the life of your wheelchair ramp
- Clearly defined thoroughfares to safely direct pedestrian traffic and mobility vehicles
- To support mobility vehicles and foot traffic up to 350kg
- Fully recyclable