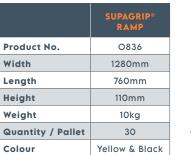

# SUPAGRIP® RAMP

## WHEELCHAIR RAMP

The SupaGrip Ramp is an anti-slide wheelchair ramp and pedestrian kerb ramp, designed for temporary roadworks access.

# PRODUCT RANGE

## SUPAGRIP® RAMP

### **Usage Benefits**

- LowPro edges sit securely on the pavement without the need for pinning
- Can be easily transported and stored
- Can be easily lifted and installed by 1 person
- Can be safely used on kerbs between 60mm and 160mm
- Create temporary and semi-permanent kerb ramps

- Replacement clips (O838) & replacement black edges (O837) are available to extend the life of your wheelchair ramp
- Clearly defined thoroughfares to safely direct pedestrian traffic and mobility vehicles
- To support mobility vehicles and foot traffic up to 350kg
- Fully recyclable







COMPLIANCE CODES HAUC 2018/01 Wheelchair Ramp, Safety at Street Works and Road Works (Red Book)

RAMPS