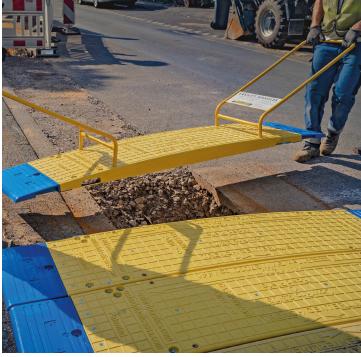

### TRENCH COVER

The LowPro 23/05 Road
Plate is a modular system
of singular linking units,
this road plate trench
cover is suitable for
97,000lbs vehicle over
a 48" trench.

Stillage 1.334lbs

REPAIRABLE

Handle 44lbs

### **Usage Benefits**

- Can be easily transported and stored in the stillage
- Can be easily lifted and installed by 2 persons using EasiLift Handles, without a crane or heavy lifting equipment
- Safely cover holes and trenches up to 48" wide
- Create temporary and semi-permanent road covers
- Clearly defined thoroughfares to safely direct road traffic and vehicles

- ▶ To support vehicles up to 97,000lbs
- Maintain quality and performance with spare parts, if necessary
- To be configured as part of a larger system, use multiple road plate inners to cover any length of trench
- Trench covers must be installed centrally over the trench
- ▶ 79% reduction in CO₂e compared to steel plates