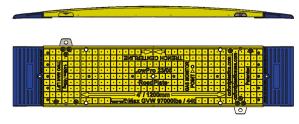

## LOWPRO® 23/05 ROAD PLATE

### TRENCH COVER

The LowPro 23/05 Road
Plate is a modular system
of singular linking units,
this road plate trench
cover is suitable for
97,000lbs vehicle over
a 48" trench.

Stillage 1.334lbs

REPAIRABLE

Handle 44lbs

|                    | LOWPRO® 23/05 ROAD PLATE |      |          | EASILIFT |
|--------------------|--------------------------|------|----------|----------|
|                    | INNER                    | END  | STILLAGE | HANDLES  |
| Product No.        | 0839                     | 0726 | 0731     | 0730     |
| Product code       | 4909                     | 4969 | 4902     | 4725     |
| Width              | 20"                      | 28"  | 64"      | 18"      |
| Length             | 91"                      | 91"  | 70"      | 36"      |
| Height             | 3"                       | 3"   | 36"      | 8"       |
| Weight             | 143lb                    | 60lb | 419lb    | 7lb      |
| Weight when filled |                          |      | 5,007lb  |          |
| Quantity / Pallet  | 16                       | 10   | 1        | 20       |
| Color              | Yellow & Blue            | Blue | Silver   | Yellow   |