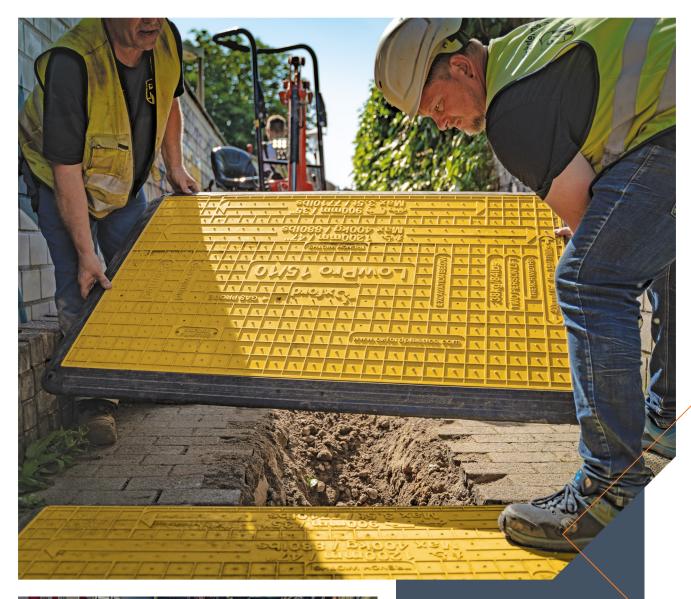

### **Usage Benefits**

- Can be easily transported and stored in the stillage
- Can be easily lifted and installed by 2 persons using EasiLift Handles, without a crane or heavy lifting equipment
- Safely cover holes and trenches up to 48" wide
- Create temporary and semi-permanent road covers
- Clearly defined thoroughfares to safely direct road traffic and vehicles

- ▶ To support vehicles up to 97,000lbs
- Maintain quality and performance with spare parts, if necessary
- To be configured as part of a larger system, use multiple road plate inners to cover any length of trench
- Trench covers must be installed centrally over the trench
- ▶ 79% reduction in CO₂e compared to steel plates