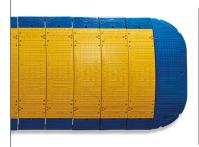

## LOWPRO® 23/05 ROAD PLATE

### TRENCH COVER

The LowPro 23/05 Road
Plate is a modular system
of singular linking units,
this road plate trench
cover is suitable for
97,000lbs vehicle over
a 48" trench.

Stillage 1.334lbs

REPAIRABLE

Handle 44lbs