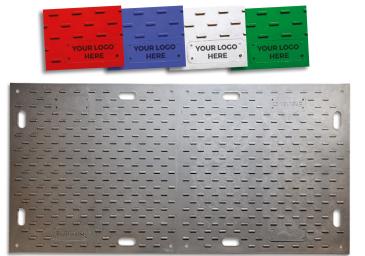

## **ENDURAMAT™** 2440

## **GROUND PROTECTION MAT**

Heavy duty ground protection mat suitable for worksites, events and creating temporary access. The EnduraMat has a small grip on the top and a large grip on the bottom, making it suitable for vehicle access and pedestrian access.

## **Usage Benefits**

- Clearly demarcate walkways and thoroughfares to avoid hazards
- Create stable ground conditions for heavy vehicles
- Clearly signpost to inform, educate and navigate pedestrians
- Create semi-permanent roadways using heavy-duty couplers
- Create clear passageways to help reinforce social distancing
- Create portable roadways using light-duty couplers

- ▶ Enquire about minimum order quantities for customisations
- Made from recycled material and can be returned at end of life for recycling or reuse

|                   | ENDURAMAT™ 2440    |                       |                     |
|-------------------|--------------------|-----------------------|---------------------|
|                   | ENDURAMAT™<br>2440 | COUPLER<br>HEAVY DUTY | COUPLEI<br>LIGHT DU |
| Product No.       | 0651               | 0648                  | 0652                |
| Width             | 1220mm             | 178mm                 | 132mm               |
| Length            | 2440mm             | 178mm                 | 95mm                |
| Height            | 12mm               | 8mm                   | 3mm                 |
| Weight            | 32kg               | 2kg                   | 0.2kg               |
| Quantity / Pallet | 20                 | 100                   | 100                 |
| Colour            | Grey / Black       | Silver                | Silver              |