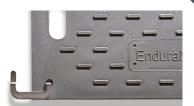

## **ENDURAMAT™** 2440

## **GROUND PROTECTION MAT**

Heavy duty ground protection mat suitable for worksites, events and creating temporary access. The EnduraMat has a small grip on the top and a large grip on the bottom, making it suitable for vehicle access and pedestrian access.

## **Usage Benefits**

- Clearly demarcate walkways and thoroughfares to avoid hazards
- Create stable ground conditions for heavy vehicles
- Clearly signpost to inform, educate and navigate pedestrians
- Create semi-permanent roadways using heavy-duty couplers
- Create clear passageways to help reinforce social distancing
- Create portable roadways using light-duty couplers