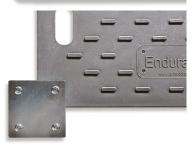

## **Usage Benefits**

- Clearly demarcate walkways and thoroughfares to avoid hazards
- Create stable ground conditions for heavy vehicles
- Clearly signpost to inform, educate and navigate pedestrians
- Create semi-permanent roadways using heavy-duty couplers
- Create clear passageways to help reinforce social distancing
- Create portable roadways using light-duty couplers

- ▶ Enquire about minimum order quantities for customisations
- Made from recycled material and can be returned at end of life for recycling or reuse

|                   | ENDURAMAT™ 2440    |                       |                     |
|-------------------|--------------------|-----------------------|---------------------|
|                   | ENDURAMAT™<br>2440 | COUPLER<br>HEAVY DUTY | COUPLEI<br>LIGHT DU |
| Product No.       | 0651               | 0648                  | 0652                |
| Width             | 1220mm             | 178mm                 | 132mm               |
| Length            | 2440mm             | 178mm                 | 95mm                |
| Height            | 12mm               | 8mm                   | 3mm                 |
| Weight            | 32kg               | 2kg                   | 0.2kg               |
| Quantity / Pallet | 20                 | 100                   | 100                 |
| Colour            | Grey / Black       | Silver                | Silver              |