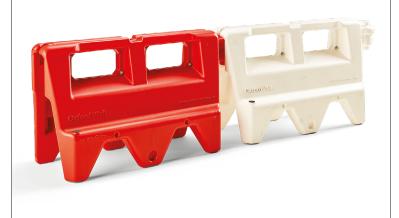

#### DEMARCATION

Water-filled barrier which is hi-vis for traffic delineation, and is fast and easy to deploy.

#### **Usage Benefits**

- Withstands high winds when water-filled to increase barrier weight up to 20kg
- Heavy, durable solution for robust installations
- Lightweight (when empty) for easy transport and storage by 1 person
- Create hi-vis barrier systems that won't fade
- ▶ Easy to carry internal handholds which also increase wind-resistance
- ▶ Clearly define access and thoroughfares in high traffic area
- Ensures mandated physical distance measures
- Protect site staff and pedestrians against risk factors
- Able to be returned to Oxford Plastics to be fully recycled

|                   | OXFORDWALL™ |
|-------------------|-------------|
| Product No.       | O9169       |
| Width             | 395mm       |
| Length            | 1100mm      |
| Height            | 600mm       |
| Weight            | 8kg         |
| Quantity / Pallet | 18          |
| Colour            | White & Red |