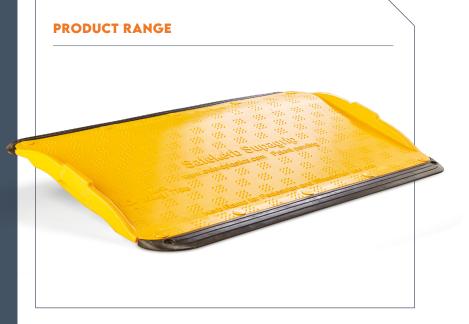

### WHEELCHAIR RAMP

The SupaGrip Ramp is an anti-slide wheelchair ramp and pedestrian curb ramp, designed for temporary roadworks access.

#### **Usage Benefits**

- LowPro edges sit securely on the pavement without the need for anchoring
- Can be easily transported and stored
- Can be easily lifted and installed by 1 person
- Can be safely used on curbs between 2.3" and 6.3"
- Create temporary and semi-permanent curb ramps

- Clearly defined thoroughfares to safely direct pedestrian traffic and mobility vehicles
- To support mobility vehicles and foot traffic up to 771lb
- Fully recyclable
- Hi-vis anti-skid surface and raised sides