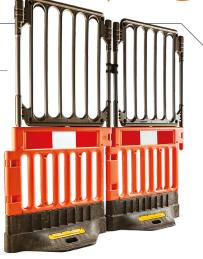

## **Usage Benefits**

- Create a highly stable barrier or fenced perimeter to combat high volumes of traffic even in hot weather conditions, with no additional ballast
- A heavy duty, durable component used for easy and effective installation
- A compact ballast option that can be easily stored and transported
- Keep worksites secure with 2m tall anti-climb fencing
- Enquire about minimum order quantities for customisations

- Be confident that your fence line will stay in tact with connections which are moulded to the barrier
- Non-conductive plastic to keep your worksite and the public safe around live sites
- A closed loop recycling product: made using recycled PVC
- Able to be returned to Oxford Plastics to be fully recycled

|                   | STRONGWALL®             | STRONGFENCE            |
|-------------------|-------------------------|------------------------|
| Product No.       | 0193 (Base), 0629 (Top) | 0687                   |
| Width             | 555mm                   | 555mm                  |
| Length            | 1025mm                  | 1025mm                 |
| Height            | 1000mm                  | 2065mm                 |
| Weight            | 22kg                    | 25.5kg                 |
| Quantity / Pallet | 18                      | 18                     |
| Colour            | Black & Orange          | Black, Orange & Silver |