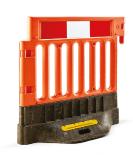

## **STRONGWALL®**

PEDESTRIAN BARRIER & FENCING

A robust plastic safety barrier which is used during building work or construction to ensure maximum safety to both members of the public and site workers.

## **Usage Benefits**

- Create a highly stable barrier or fenced perimeter to combat high volumes of traffic even in hot weather conditions, with no additional ballast
- A heavy duty, durable component used for easy and effective installation
- A compact ballast option that can be easily stored and transported
- Keep worksites secure with 2m tall anti-climb fencing
- Enquire about minimum order quantities for customisations

|                   | STRONGWALL®             | STRONGFENCE            |
|-------------------|-------------------------|------------------------|
| Product No.       | 0193 (Base), 0629 (Top) | 0687                   |
| Width             | 555mm                   | 555mm                  |
| Length            | 1025mm                  | 1025mm                 |
| Height            | 1000mm                  | 2065mm                 |
| Weight            | 22kg                    | 25.5kg                 |
| Quantity / Pallet | 18                      | 18                     |
| Colour            | Black & Orange          | Black, Orange & Silver |