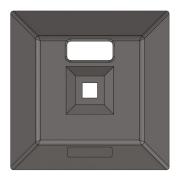

# SQUARE BASE

### **FENCE POST BASE**

Durable heavy duty post base available with 4 hole sizes. A versatile ecological heavy base which can fit 4 sizes of post: 40mm, 44mm, 51mm and 60mm. The handle means it is easy to transport.

## **SQUARE BASE**

#### **Usage Benefits**

- Can be easily installed, transported and stored using moulded handles
- Provide weighted stability and shock resistance across fencing systems
- Support fence poles of 40mm, 44mm, 51mm and 60mm
- Reduce trip hazards with these long-lasting square fence feet
- Adapt and customise fence feet with corporate logo
- A closed loop recycling product: made of recycled PVC
- Fully recyclable