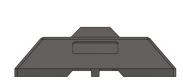

# SQUARE BASE

### **FENCE POST BASE**

Durable heavy duty post base available with 4 hole sizes. A versatile ecological heavy base which can fit 4 sizes of post: 40mm, 44mm, 51mm and 60mm. The handle means it is easy to transport.

## **SQUARE BASE**

#### **Usage Benefits**

- Can be easily installed, transported and stored using moulded handles
- Provide weighted stability and shock resistance across fencing systems
- Support fence poles of 40mm, 44mm, 51mm and 60mm
- Reduce trip hazards with these long-lasting square fence feet
- Adapt and customise fence feet with corporate logo
- A closed loop recycling product: made of recycled PVC
- Fully recyclable