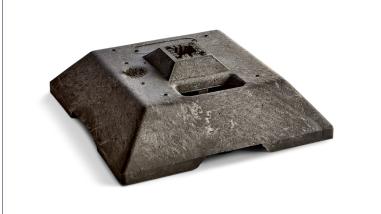

# SQUARE BASE

### **FENCE POST BASE**

Durable heavy duty post base available with 4 hole sizes. A versatile ecological heavy base which can fit 4 sizes of post: 40mm, 44mm, 51mm and 60mm. The handle means it is easy to transport.

## **SQUARE BASE**

#### **Usage Benefits**

- Can be easily installed, transported and stored using moulded handles
- Provide weighted stability and shock resistance across fencing systems
- Support fence poles of 40mm, 44mm, 51mm and 60mm
- Reduce trip hazards with these long-lasting square fence feet
- Adapt and customise fence feet with corporate logo
- A closed loop recycling product: made of recycled PVC
- Fully recyclable