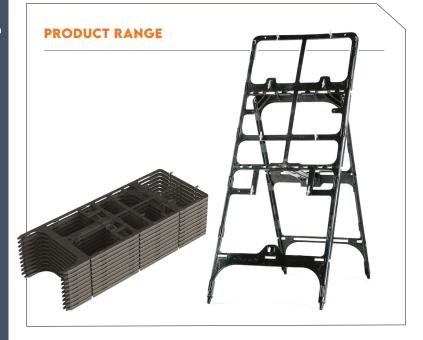

## **TEMPORARY SIGNS**

The EnduraFrame 1500 is a plastic quickfit mini sign frame that is compatible with standard 300mm centre quickfit sign faces.

This compact frame is lighter, thinner and more durable than metal and plastic equivalents. Space and weight limitations are improved in works vehicles compared to using single piece chapter 8 signs.

## **Usage Benefits**

- Made of ultra durable plastic with stiff composites which is resistant to cracking
- Fitted with 8 antiluce droplocks, compatible with 300mm spaced quickfit faces
- Compact design stacks efficiently: each sign is just 38mm wide when stacked
- Interchangeable sign faces and damaged faces can be changed on site
- Highly wind resistant

- Light 5kg design reduces weight in works vehicles compared to steel alternatives
- Does not collapse when left unattended due to the Intelligent leg lock design
- Clearly label equipment and prevent theft with corporate nameplate and custom RAL colour frame
- Repairable, spare parts are available
- ▶ Can be returned at end of life for recycling or reuse