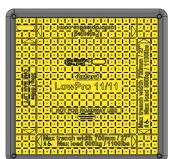

# LOWPRO® 11/11 TRENCH COVER

## **TRENCH COVER**

Pedestrian board with patented LowPro Edge technology, suitable for the distributed load of a 1.6 tonnes vehicle over a 700mm trench.

### **Usage Benefits**

- Extremely compact and flat making it easy to transport & store
- Can be easily lifted and installed by 1 person
- Safely cover holes and trenches up to 700mm
- Create temporary and semi-permanent footways and trench cover
- Not for use in roadway

- Enquire about minimum order quantities for customisations
- Hi-vis and anti-trip trench cover provides a safe passageway for pedestrians and vehicles up to 1.6 tonnes
- Trench covers must be installed centrally over the trench
- Reduce CO<sub>2</sub> emissions with lighter transport compared to steel plates

|                   | LOWPRO® 11/11<br>TRENCH COVER |
|-------------------|-------------------------------|
| Product No.       | O825                          |
| Width             | 1125mm                        |
| Length            | 1125mm                        |
| Height            | 17mm                          |
| Weight            | 24kg                          |
| Quantity / Pallet | 30                            |
| Colour            | Yellow & Black                |