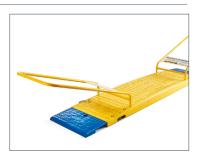

# **Usage Benefits**

- Can be easily transported and stored in the stillage
- Lifted and installed by 2 persons using EasiLift Handles, without a crane or heavy lifting equipment
- Safely cover holes and trenches up to 1200mm wide
- Create temporary and semi-permanent road covers
- Clearly defined thoroughfares to safely direct road traffic and vehicles