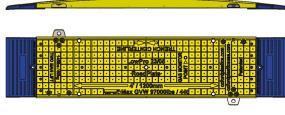

|                    | LOWPRO® 23/05 ROAD PLATE |        |          | EASILIFT |
|--------------------|--------------------------|--------|----------|----------|
|                    | INNER                    | OUTER  | STILLAGE | HANDLES  |
| Product No.        | 0839                     | 0726   | 0732     | 0730     |
| Width              | 500mm                    | 700mm  | 1613mm   | 457mm    |
| Length             | 2300mm                   | 2300mm | 1779mm   | 925mm    |
| Height             | 85mm                     | 85mm   | 908mm    | 196mm    |
| Weight             | 65kg                     | 27kg   | 190kg    | 10kg     |
| Weight when filled |                          |        | 1030kg   |          |
| Quantity / Pallet  | 16                       | 10     | 1        | 20       |
| Colour             | Yellow & Blue            | Blue   | Silver   | Yellow   |