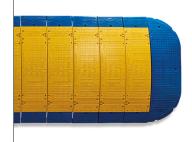

# LOWPRO® 23/05 ROAD PLATE

# TRENCH COVER

The LowPro 23/05 Road
Plate is a modular system
of singular linking units,
this road plate trench
cover is suitable for 44
tonnes vehicles over a
1200mm trench.

Stillage 605kg

REPAIRABLE

# **LOWPRO® 23/05 ROAD PLATE**