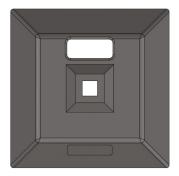

# SQUARE BASE

## **FENCE POST BASE**

Durable heavy duty post base available with 4 hole sizes. A versatile ecological heavy base which can fit 4 sizes of post: 40mm, 44mm, 51mm and 60mm.
The handle means it is easy to transport.

### **SQUARE BASE**

#### **Usage Benefits**

- Can be easily installed, transported and stored using moulded handles
- Provide weighted stability and shock resistance across fencing systems
- Support fence poles of 40mm, 44mm, 51mm and 60mm
- Reduce trip hazards with these long-lasting square fence feet
- Adapt and customise fence feet with corporate logo
- A closed loop recycling product: made of recycled PVC
- Fully recyclable