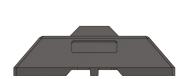

# SQUARE BASE

## **FENCE POST BASE**

Durable heavy duty post base available with 4 hole sizes. A versatile ecological heavy base which can fit 4 sizes of post: 40mm, 44mm, 51mm and 60mm.
The handle means it is easy to transport.

### **SQUARE BASE**

#### **Usage Benefits**

- Can be easily installed, transported and stored using moulded handles
- Provide weighted stability and shock resistance across fencing systems
- Support fence poles of 40mm, 44mm, 51mm and 60mm
- Reduce trip hazards with these long-lasting square fence feet
- Adapt and customise fence feet with corporate logo
- A closed loop recycling product: made of recycled PVC
- Fully recyclable