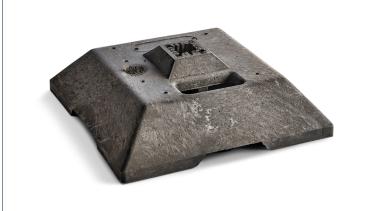

# SQUARE BASE

## **FENCE POST BASE**

Durable heavy duty post base available with 4 hole sizes. A versatile ecological heavy base which can fit 4 sizes of post: 40mm, 44mm, 51mm and 60mm.
The handle means it is easy to transport.

### **SQUARE BASE**

#### **Usage Benefits**

- Can be easily installed, transported and stored using moulded handles
- Provide weighted stability and shock resistance across fencing systems
- Support fence poles of 40mm, 44mm, 51mm and 60mm
- Reduce trip hazards with these long-lasting square fence feet
- Adapt and customise fence feet with corporate logo
- A closed loop recycling product: made of recycled PVC
- Fully recyclable

|                   | SQUARE<br>BASE |
|-------------------|----------------|
| Product No.       | O151           |
| Width             | 415mm          |
| Length            | 415mm          |
| Height            | 100mm          |
| Weight            | 9kg            |
| Quantity / Pallet | 75             |
| Colour            | Black          |
|                   |                |