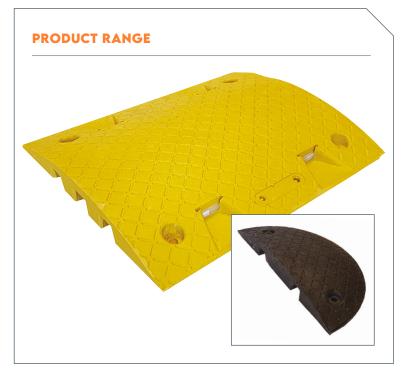

# **ENDURARAM**P<sup>TM</sup>

## **SPEED BUMPS**

The EnduraRamp slows down traffic at your worksite, school or wherever traffic calming is required. This speed bump is durable and easy to install.

## **ENDURARAMP™**