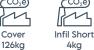

|                   | LOWPRO® 12/8   |              |             |
|-------------------|----------------|--------------|-------------|
|                   | TRENCH COVER   | INFILL SHORT | INFILL LONG |
| Product No.       | 0362           | 0383         | 0364        |
| Width             | 800mm          | 150mm        | 150mm       |
| Length            | 1200mm         | 800mm        | 1200mm      |
| Height            | 28mm           | 26mm         | 26mm        |
| Weight            | 17kg           | 1.5kg        | 2kg         |
| Quantity / Pallet | 30             | 5/100        | 5/100       |
| Colour            | Yellow & Black | Black        | Black       |