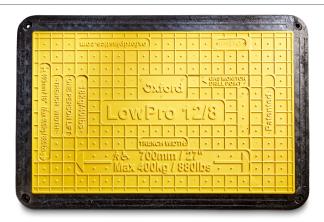

# **LOWPRO®** 12/8 **TRENCH** COVER **SYSTEM**

## TRENCH COVER SYSTEM

The LowPro 12/8 Trench Cover is a versatile trench cover that is suitable for pedestrians and 1.6 tonnes vehicles over a 700mm trench.

#### **LOWPRO® 12/8 TRENCH COVER**

#### **Usage Benefits**

- Can be easily installed, transported and stored by 1 person
- Safely cover holes and trenches up to 700mm
- Hi-vis and anti-trip trench covers create a safe passageway for pedestrians, wheelchairs and vehicles
- Not for use in roadway
- Prevent drifting using our patented LowPro Edge technology and Infill connectors strips
- To support pedestrians, vehicles and cargo up to 1.6 tonnes
- ▶ To be configured individually and as part of a larger system including infill strips

- Patented LowPro Edges are moulded around the whole board, creating a durable protective barrier for the trench cover
- ▶ Enquire about minimum order quantities for customisations
- Trench covers must be installed centrally over the trench
- ▶ Reduce CO₂ emissions with lighter transport compared to steel plates