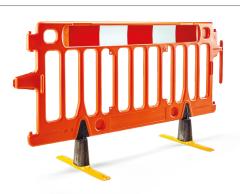

## **AVALON® BARRIER**

## PEDESTRIAN BARRIER

The Avalon is our most versatile and popular safety barrier, suitable for a wide range of indoor and outdoor pedestrian applications. Common uses include construction, excavation, street works, events and utility sites.

## **Usage Benefits**

- Adaptable to the work site's requirements with 2 feet options: ClearPath Extra which is 100% antitrip or standard.
- Can be easily transported and stored
- Clearly defined access in high traffic area
- ▶ Ensure physical distance measures
- Patented tamper-proof locking system to protect site staff and pedestrians against risk factors

- Keep a secure semi-permanent perimeter with our ballasting options
- Maintain quality and performance with spare parts, if necessary
- Inquire about minimum order quantities for customizations
- Able to be returned to Oxford Plastics to be fully recycled