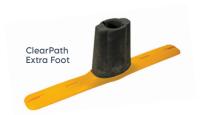

## **Usage Benefits**

- Adaptable to the work site's requirements with 2 feet options: ClearPath Extra which is 100% antitrip or standard.
- Can be easily transported and stored
- Clearly defined access in high traffic area
- ▶ Ensure physical distance measures
- Patented tamper-proof locking system to protect site staff and pedestrians against risk factors