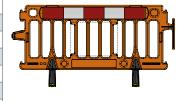

## PEDESTRIAN BARRIER

The Avalon is our most versatile and popular safety barrier, suitable for a wide range of indoor and outdoor pedestrian applications. Common uses include construction, excavation, street works, events and utility sites.

## **Usage Benefits**

- Adaptable to the work site's requirements with 2 feet options: ClearPath Extra which is 100% antitrip or standard.
- Can be easily transported and stored
- Clearly defined access in high traffic area
- ▶ Ensure physical distance measures
- Patented tamper-proof locking system to protect site staff and pedestrians against risk factors

- Keep a secure semi-permanent perimeter with our ballasting options
- Replacement feet and reflective is available to extend the life of your barrier, 6ft Avalon reflective O9899
- Inquire about minimum order quantities for customizations
- Able to be returned to Oxford Plastics to be fully recycled

|                   | AVALON BARRIER |
|-------------------|----------------|
|                   | 6FT            |
| Product No.       | O635           |
| Product code      | 3802           |
| Width             | 2"             |
| Length            | 79"            |
| Height            | 39"            |
| Weight            | 24lb           |
| Quantity / Pallet | 50             |
| Color             | Orange         |