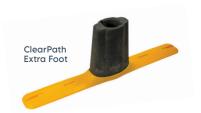

## **Usage Benefits**

- Adaptable to the work site's requirements with 2 feet options: ClearPath Extra which is 100% antitrip or standard.
- Can be easily transported and stored
- Clearly defined access in high traffic area
- ▶ Ensure physical distance measures
- Patented tamper-proof locking system to protect site staff and pedestrians against risk factors