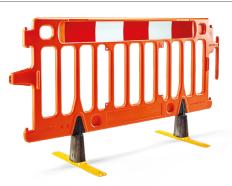

## PEDESTRIAN BARRIER

The Avalon is our most versatile and popular safety barrier, suitable for a wide range of indoor and outdoor pedestrian applications. Common uses include construction, excavation, street works, events and utility sites.

## **Usage Benefits**

- Adaptable to the work site's requirements with 2 feet options: ClearPath Extra which is 100% antitrip or standard.
- Can be easily transported and stored
- Clearly defined access in high traffic area
- ▶ Ensure physical distance measures
- Patented tamper-proof locking system to protect site staff and pedestrians against risk factors

- Keep a secure semi-permanent perimeter with our ballasting options
- Replacement feet and reflective is available to extend the life of your barrier, 6ft Avalon reflective O9899
- Inquire about minimum order quantities for customizations
- Able to be returned to Oxford Plastics to be fully recycled

|                   | AVALON BARRIER |
|-------------------|----------------|
|                   | 6FT            |
| Product No.       | O635           |
| Product code      | 3802           |
| Width             | 2"             |
| Length            | 79"            |
| Height            | 39"            |
| Weight            | 24lb           |
| Quantity / Pallet | 50             |
| Color             | Orange         |