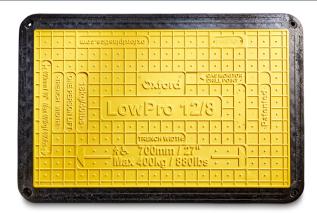

### **LOWPRO® 12/8 TRENCH COVER**

### **Usage Benefits**

- Can be easily lifted and installed by 1 person
- Safely cover holes and trenches up to 28"
- Hi-vis and anti-trip trench covers create a safe passageway for pedestrians, wheelchairs and vehicles
- Not for use in roadway
- Prevent drifting and eliminate the need for cold patch using our patented LowPro Edge technology and Infill connectors strips
- To support pedestrians and vehicles up to 3528lb
- Can be utilized individually or as part of a continuous run of multiple units connected with infill strips

- Patented LowPro Edges are moulded around the whole board, creating a durable protective barrier for the trench cover
- Inquire about minimum order quantities for customizations
- Trench covers must be installed centrally over the trench
- ▶ Reduce CO₂ emissions with lighter transport compared to steel plates
- Infill connectors allow for smooth transition from cover to cover