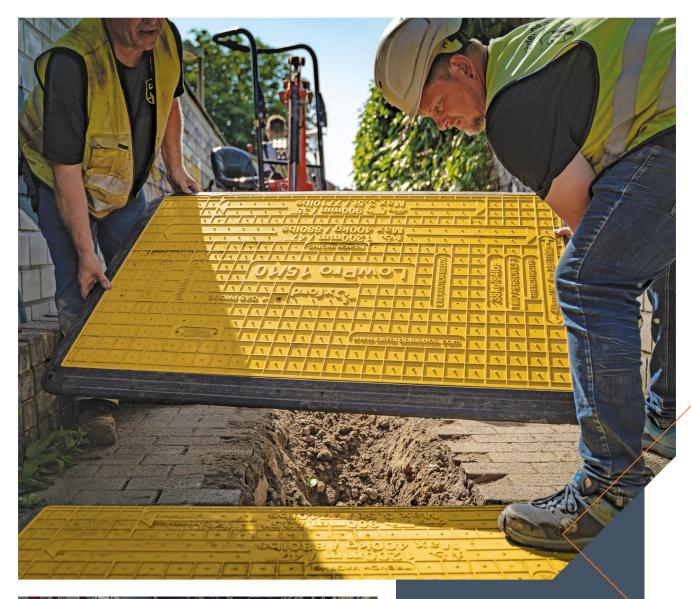

# TRENCH COVER SYSTEM

The LowPro 12/8 Trench Cover is a versatile trench cover that is suitable for pedestrians and 3528lb vehicles over a 28" trench.

### **Usage Benefits**

- Can be easily lifted and installed by 1 person
- Safely cover holes and trenches up to 28"
- Hi-vis and anti-trip trench covers create a safe passageway for pedestrians, wheelchairs and vehicles
- Not for use in roadway
- Prevent drifting and eliminate the need for cold patch using our patented LowPro Edge technology and Infill connectors strips
- To support pedestrians and vehicles up to 3528lb
- Can be utilized individually or as part of a continuous run of multiple units connected with infill strips