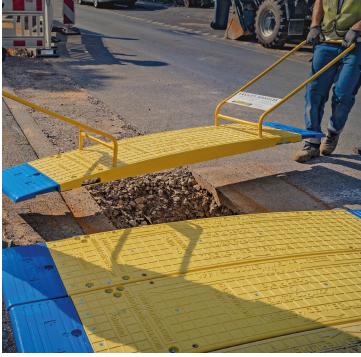

# TRENCH COVER SYSTEM

The LowPro 12/8 Trench Cover is a versatile trench cover that is suitable for pedestrians and 3528lb vehicles over a 28" trench.

### **Usage Benefits**

- Can be easily lifted and installed by 1 person
- Safely cover holes and trenches up to 28"
- Hi-vis and anti-trip trench covers create a safe passageway for pedestrians, wheelchairs and vehicles
- Not for use in roadway
- Prevent drifting and eliminate the need for cold patch using our patented LowPro Edge technology and Infill connectors strips
- To support pedestrians and vehicles up to 3528lb
- Can be utilized individually or as part of a continuous run of multiple units connected with infill strips

- Patented LowPro Edges are moulded around the whole board, creating a durable protective barrier for the trench cover
- Inquire about minimum order quantities for customizations
- Trench covers must be installed centrally over the trench
- ▶ Reduce CO₂ emissions with lighter transport compared to steel plates
- Infill connectors allow for smooth transition from cover to cover